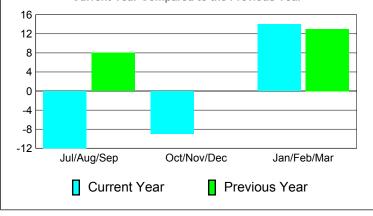

# Comparison of Club Gain/Loss Current Year Compared to the Previous Year 6 4 2 0 -2 -4 -6 Jul/Aug/Sep Oct/Nov/Dec Jan/Feb/Mar Current Year Previous Year

Oct/Nov/Dec

Dropped

Jan/Feb/Mar

Gain Loss