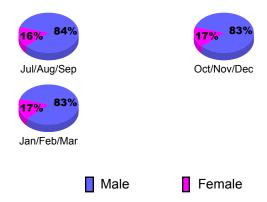

|                |             |             |             |  |  |  |
|             | Net         | Actual         | Actual      | Gain/       | Gain/       |  |  |  |
| Month       | Memb        | New            | Dropped     | Loss of     | Loss of     |  |  |  |
| Month       | <u>Goal</u> | <u>Memb</u>    | <u>Memb</u> | <u>Memb</u> | <u>Memb</u> |  |  |  |
| Jul/Aug/Sep | 15          | 36             | -48         | -12         | 8           |  |  |  |
| Oct/Nov/Dec | 25          | 38             | -47         | -9          | 0           |  |  |  |
| Jan/Feb/Mar | 5           | 39             | -25         | 14          | 13          |  |  |  |
| Totals      | 45          | 113            | -120        | -7          | 21          |  |  |  |





# **Gender Comparison 2010-2011**