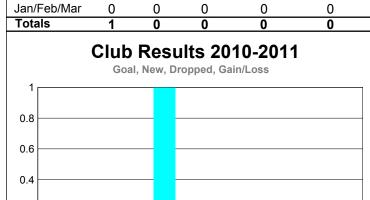

## 2010-2011 GMT Reports for District (or Undistricted) District 5M 1

GMT: Gary W Fry Location: MINNESOTA GMT CA: 1

CLUBS
Club Results
Clubs
Membership Results

|             |                            | 201                           |                                   | 2009-2010                        |                                  |  |
|-------------|----------------------------|-------------------------------|-----------------------------------|----------------------------------|----------------------------------|--|
| Month       | New<br>Club<br><u>Goal</u> | Actual<br>New<br><u>Clubs</u> | Actual<br>Dropped<br><u>Clubs</u> | Gain/<br>Loss of<br><u>Clubs</u> | Gain/<br>Loss of<br><u>Clubs</u> |  |
| Jul/Aug/Sep | 0                          | 0                             | 0                                 | 0                                | 0                                |  |
| Oct/Nov/Dec | 1                          | 0                             | 0                                 | 0                                | 0                                |  |
| Jan/Feb/Mar | 0                          | 0                             | 0                                 | 0                                | 0                                |  |