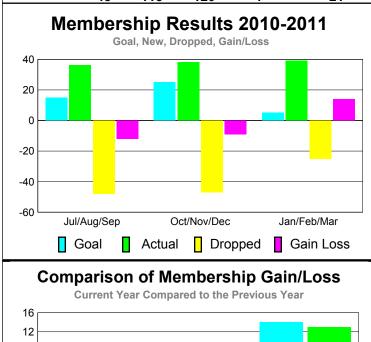

## YTD Status Quo Clubs 2010-2011

Status Quo Clubs Compared to Status Quo Members

6
4
2
0
-2
-4
-6

Jul/Aug/Sep Oct/Nov/Dec Jan/Feb/Mar

Status Quo Clubs Total Status Quo Members

| <u> </u>    |             |                |             |             |             |  |  |  |
|-------------|-------------|----------------|-------------|-------------|-------------|--|--|--|
|             | <u>N</u>    | <u> Aember</u> | Membership  |             |             |  |  |  |
|             |             | 201            | 2009-2010   |             |             |  |  |  |
|             |             |                |             |             |             |  |  |  |
|             | Net         | Actual         | Actual      | Gain/       | Gain/       |  |  |  |
| Month       | Memb        | New            | Dropped     | Loss of     | Loss of     |  |  |  |
| Month       | <u>Goal</u> | <u>Memb</u>    | <u>Memb</u> | <u>Memb</u> | <u>Memb</u> |  |  |  |
| Jul/Aug/Sep | 15          | 36             | -48         | -12         | 8           |  |  |  |
| Oct/Nov/Dec | 25          | 38             | -47         | -9          | 0           |  |  |  |
| Jan/Feb/Mar | 5           | 39             | -25         | 14          | 13          |  |  |  |
| Totals      | 45          | 113            | -120        | -7          | 21          |  |  |  |